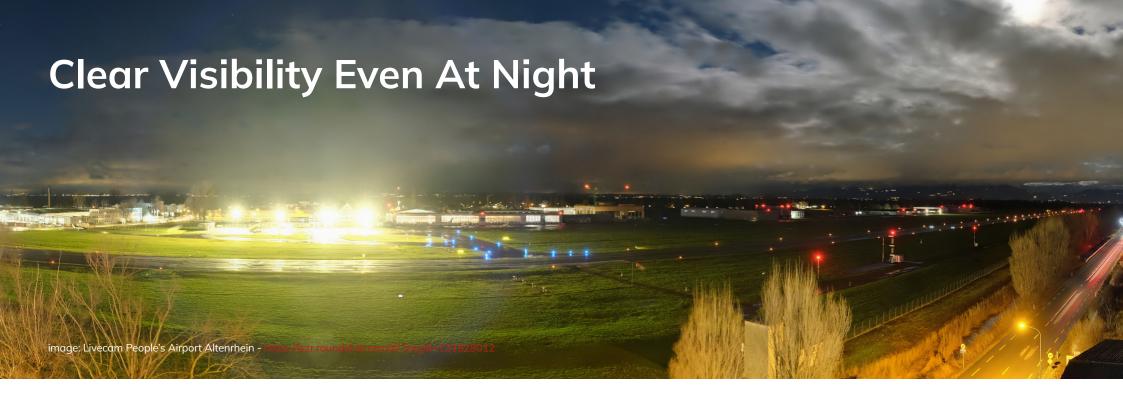

- Defined altitude above sea + GPS location
- Azimuth / compass direction in NESW or in degrees, depending on the viewing angle and zoom level
- Images with date/time stamp in website or optionally embedded in image
- Times optionally in UTC instead of local time
- Fixed points in the image can be marked by "hot spots" (e.g. surrounding terrain)
- Link to other cameras in the picture
- Reference image with visibility
- Night pictures in very good quality