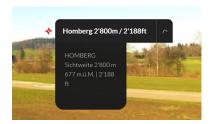

- Defined altitude above sea + GPS location
- Azimuth / compass direction in NESW or in degrees, depending on the viewing angle and zoom level
- Images with date/time stamp in website or optionally embedded in image
- Times optionally in UTC instead of local time
- Fixed points in the image can be marked by "hot spots" (e.g. surrounding terrain)
- Link to other cameras in the picture
- Reference image with visibility
- Night pictures in very good quality