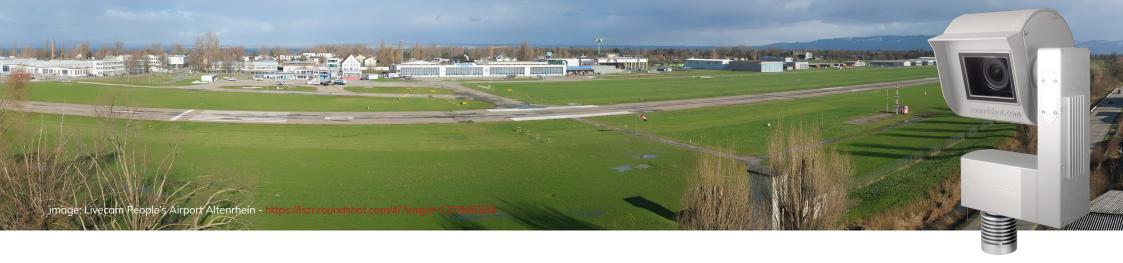

# Roundshot Livecam - The Top 360° Webcam For Aviation

# fantastic image quality

Crystal clear images and videos up to 360° in all weather conditions - up to 144 million pixels!